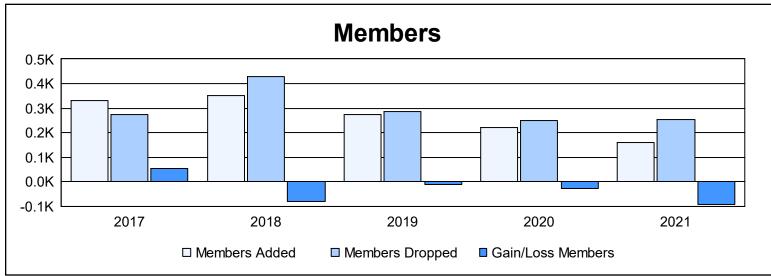

District 35 I As of June 2021 Cumulative

| Year      | New<br>Clubs | Dropped<br>Clubs | Gain/<br>Loss<br>Clubs | New<br>Members | Charter<br>Members | Reinstate<br>Members | Transfer<br>Members | Total<br>Member<br>Added | Total<br>Members<br>Dropped | Gain/<br>Loss<br>Members |
|-----------|--------------|------------------|------------------------|----------------|--------------------|----------------------|---------------------|--------------------------|-----------------------------|--------------------------|
| 2016-2017 | 3            | 1                | 2                      | 166            | 116                | 9                    | 38                  | 329                      | 273                         | 56                       |
| 2017-2018 | 3            | 3                | 0                      | 220            | 74                 | 20                   | 37                  | 351                      | 430                         | -79                      |
| 2018-2019 | 1            | 4                | -3                     | 186            | 46                 | 19                   | 24                  | 275                      | 287                         | -12                      |
| 2019-2020 | 0            | 0                | 0                      | 163            | 11                 | 19                   | 28                  | 221                      | 249                         | -28                      |
| 2020-2021 | 0            | 1                | -1                     | 134            | 2                  | 8                    | 17                  | 161                      | 254                         | -93                      |
| Average   | 1            | 2                | 0                      | 174            | 50                 | 15                   | 29                  | 267                      | 299                         | -31                      |